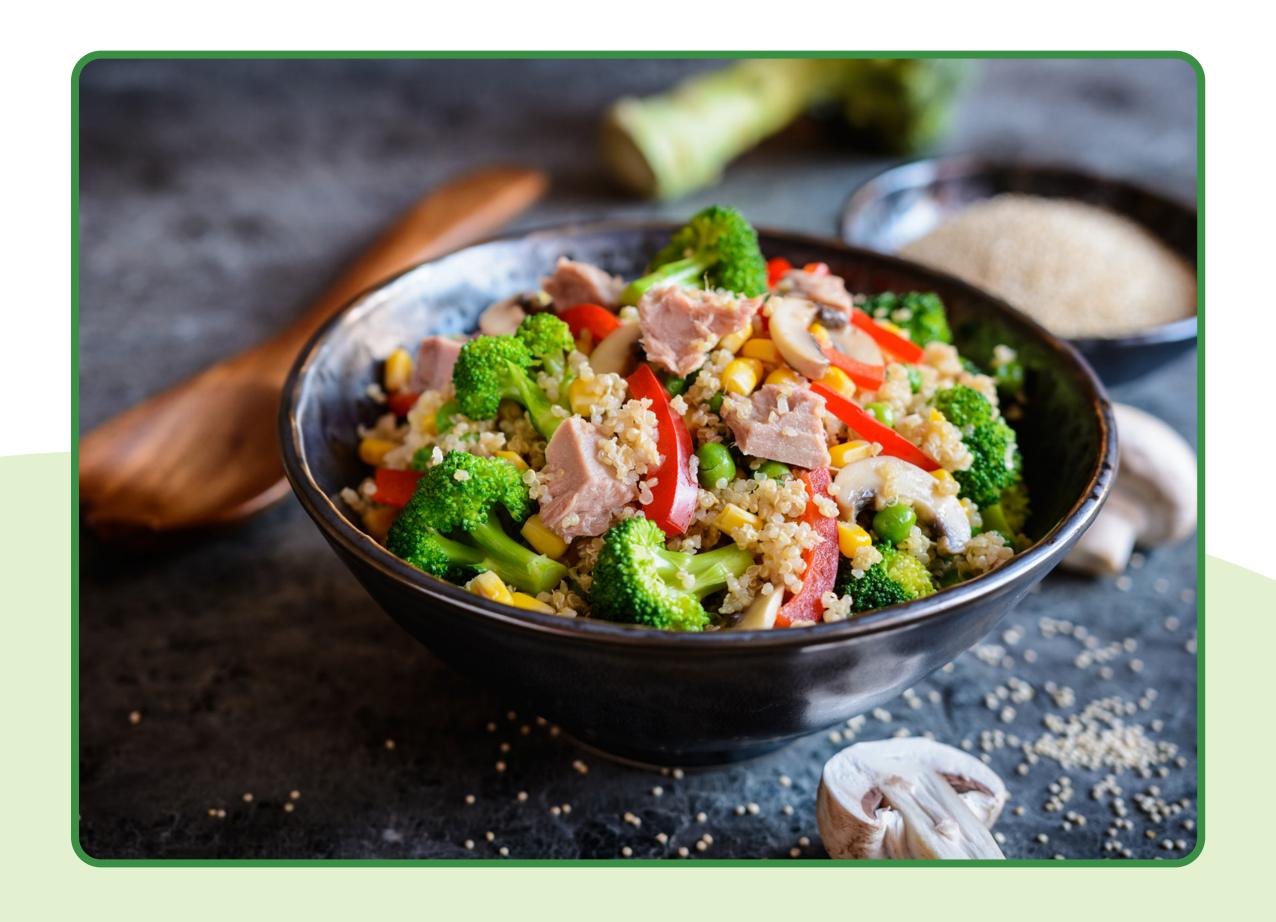

#### Your Food Choices

Make your plate a rainbow with foods of different colors and from different food groups. Write or draw nutritious foods you enjoy in each section of the MyPlate below.

**MyPlate Meal** 

Write or draw what you would like to eat for breakfast tomorrow morning.

Fruits

Grains

Protein

©2020 Sanford Health. All rights reserved. fit.sanfordhealth.org