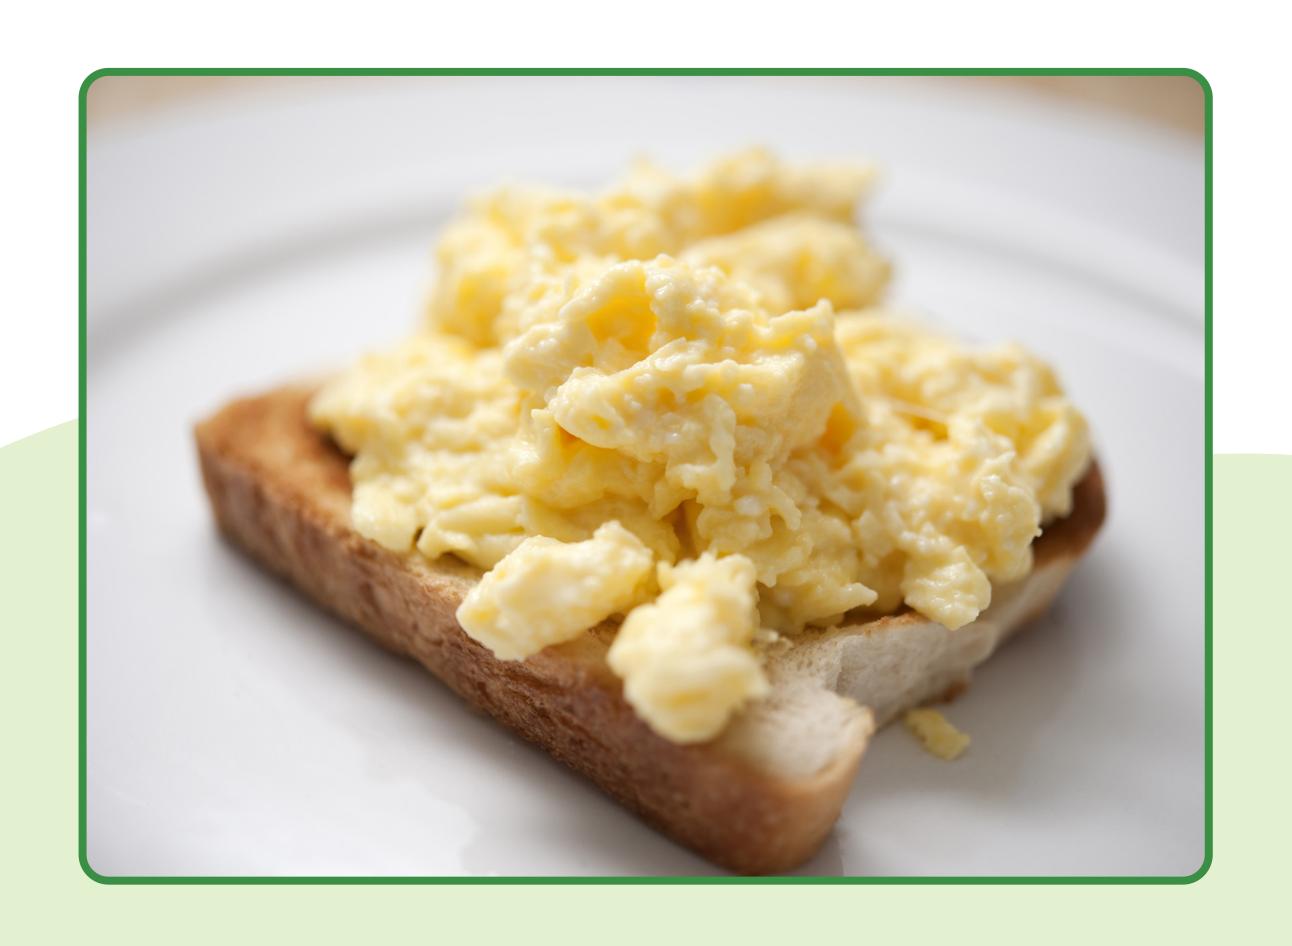

#### Your Food Choices

Make your plate a rainbow with foods of different colors and from different food groups. Write or draw nutritious foods you enjoy in each section of the MyPlate below.

**MyPlate Meal** 

Write or draw what you would like to eat for breakfast tomorrow morning.

Fruits

Grains

Protein

©2020 Sanford Health. All rights reserved. fit.sanfordhealth.org