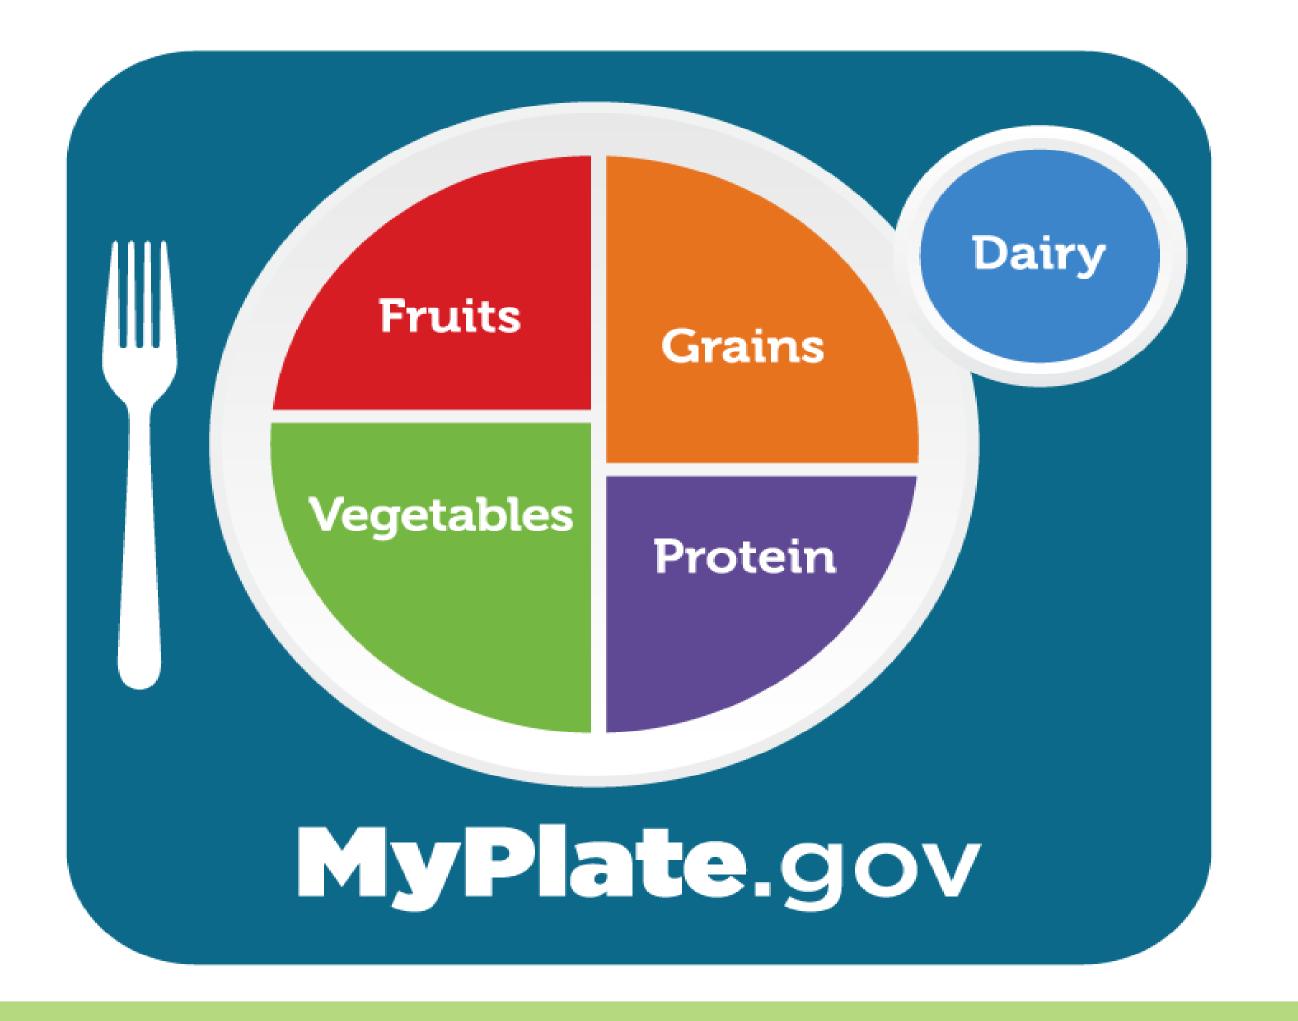

#### Choose Healthy Food

Tools such as **MyPlate** help you to make nutritious food choices for breakfast and all day long!

Fill in the blanks.

\_\_\_\_ IS FUEL TO POWER YOUR BODY AND BRAIN.

#### Your Food Choices

Make your plate a rainbow with foods of different colors and from different food groups. Write or draw nutritious foods you enjoy in each section of the MyPlate below.

**MyPlate Meal** 